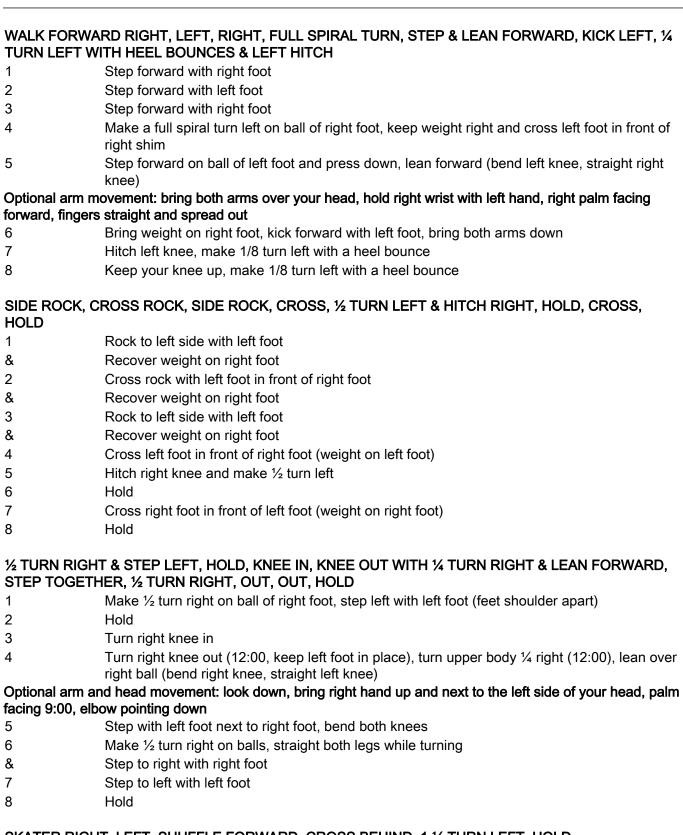

## We Are Family

**COPPER KNOB** 

拍数: 32

**墙数:**4

级数: Intermediate/Advanced

编舞者: Susanne Schalewa (DE) & Gert Wollschlager (DE)

音乐: We Are Family - Sister Sledge

- SKATER RIGHT, LEFT, SHUFFLE FORWARD, CROSS BEHIND, 1 ¼ TURN LEFT, HOLD
- 1 Skate forward and diagonal with right foot
- 2 Skate forward and diagonal with left foot

| 3   | Step forward with right foot             |
|-----|------------------------------------------|
| &   | Step left foot next to right foot        |
| 4   | Step forward with right foot             |
| 5   | Cross left ball behind right foot        |
| 6-7 | Make 1 ¼ turn left on balls of both feet |
| 8   | Hold                                     |