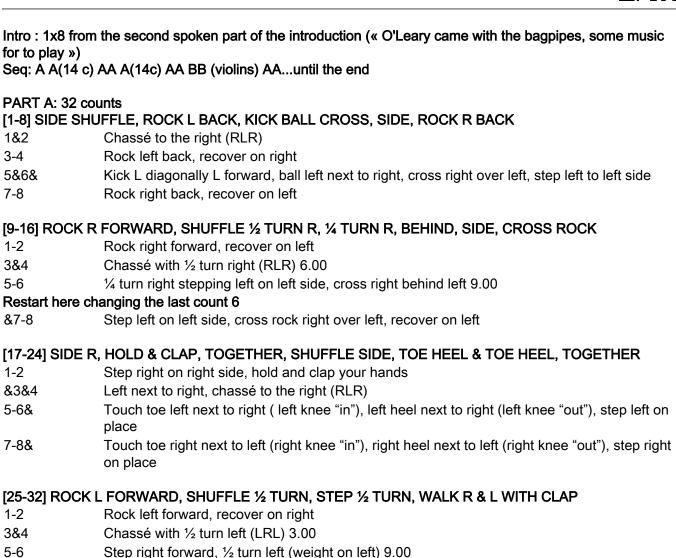

# Patty Murphy

**Count:** 64

Level: Phrased Low Intermediate

Choreographer: Chrystel DURAND (FR) - November 2022

Music: The Night Patty Murphy Died - Tim Hicks & Alan Doyle

7-8 Walk right forward + clap your hands, walk left forward + clap your hands