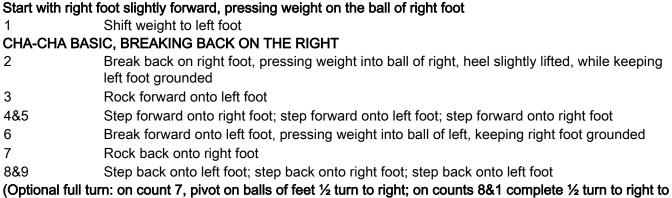

# Fresh Break

**Count: 32** 

Ebene: Intermediate

Choreograf/in: Lori Wong (USA)

Musik: Change the World - Eric Clapton