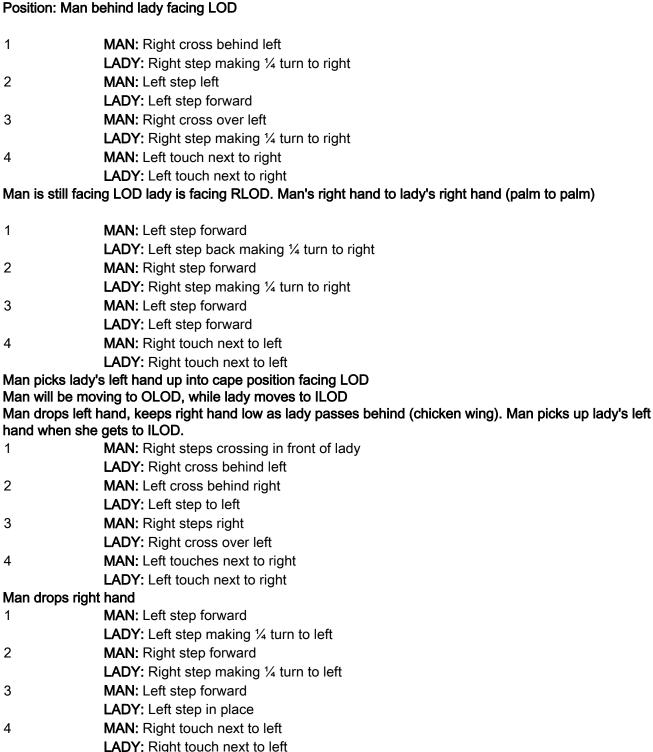

## Turnabout (P)

**Count: 32** 

1

2

3

4

1

2

3

4

1

2

3

4

1

2

3

4

Ebene: Partner

Choreograf/in: Dave Kim (USA)

Musik: Too Lazy to Work, Too Nervous to Steal - BR5-49

Man still facing LOD on the outside. Lady's facing RLOD on the inside. Man's left hand in lady's left Man will go under his left arm and pick up lady's right back into cape position facing RLOD with lady on the outside and man on the inside