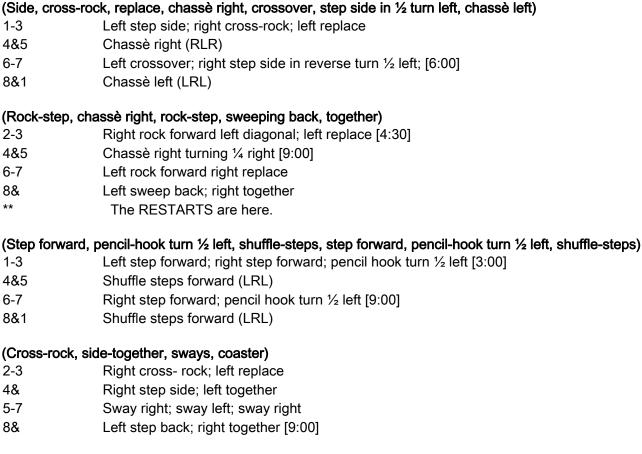

## Go Where The Lonely Go

Ebene: Improver / Intermediate

Choreograf/in: Norman Gifford (USA) - December 2022

Musik: Where the Lonely Go - Texas Hill

## **BEGIN AGAIN**

\*\*

\*\*- RESTART: Done.....at the end of the first 16 counts (end of section 2).

On wall #4 (3:00 wall), you restart facing 12:00,

and wall #11 (6:00 wall), you restart facing 3:00.

All rights reserved, July 2022. This step sheet is not authorized for publication on Kickit. If you have a script of this dance with the Kickit logo it should be destroyed, because it has been posted without permission or proper credit, and may have been altered without my knowledge or consent.

Contact: Norman Gifford at: nlgifford@yahoo.com

Last Update: 11 Dec 2022

**Count: 32** 

Wand: 4