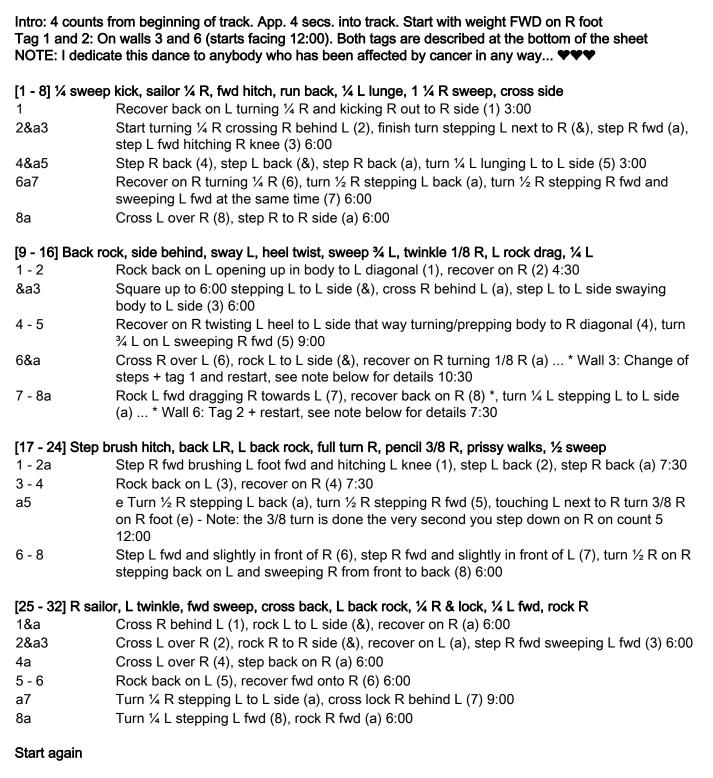

## Lifeline

**Count: 32** 

Ebene: Intermediate / Advanced

Musik: Lifeline - Anastacia

Tag 1: On wall 3 (starts at 12:00), after count 13 (your sweep  $\frac{3}{4}$  turn), add the following tag: 12:00 Twinkle  $\frac{1}{4}$  R, walk L, rock R fwd:

Cross R over L (6), rock L to L side (&), recover on R turning ¼ R (a) Walk L fwd (7), rock R fwd (8) ... Then RESTART facing 12:00

Tag 2: On wall 6, after 16 counts, add the following tag: 12:00

Wand: 2

:3/8 L, step 1/2 L, full turn L X 2, rock R fwd

Change the ¼ L to a 3/8 L stepping L fwd (a), step R fwd (1), turn ½ L onto L (2) Turn ½ L stepping back on R (a), turn ½ L stepping L fwd (3), turn ½ L stepping back on R (a), turn ½ L stepping L fwd (4), rock R fwd (a) ... Then RESTART facing 12:00

Ending Wall 8 is your last wall. After counts 19-20 turn 7/8 of a turn to square up to 12:00 12:00