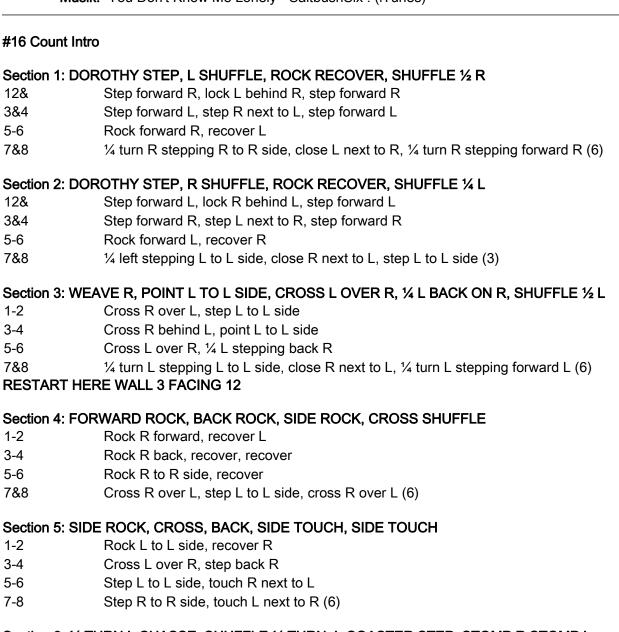

Last Update - 1 Aug 2019

12&

3&4

5-6

7&8

12& 3&4

5-6

7&8

1-2

3-4

5-6

7&8

1-2 3-4

5-6

7&8

1-2

3-4

5-6

7-8

Wand: 4